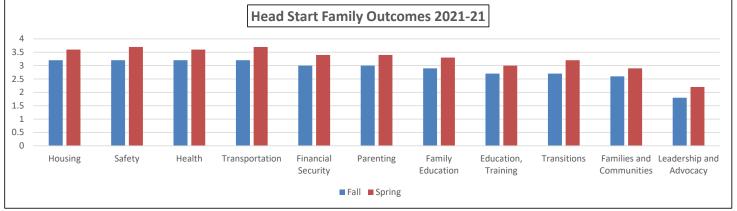

|
| 33                | 43                                                                                  | 24                                                                                                                           |
|                   | 55<br>100%<br>1.0%<br>15.0%<br>321<br>12.8%<br>86%<br>92%<br>37%<br>31%<br>20<br>11 | 55 n/a   100% 100%   1.0% 5.0%   15.0% 23.0%   321 530   12.8% 12.0%   86% 74%   92% 95%   37% 55%   31% 35%   20 13   11 14 |



Classroom Assessment Scoring System®



<sup>\*</sup>Based on a 7 possible total score

TEACHING PYRAMID INFANT-TODDLER OBSERVATION SCALE





\*Based on a 100% possible total score



## FAMILY RESOURCE AGENCY OF NORTH GEORGIA 2018-2019 ANNUAL REPORT









Child Outcomes Birth to Five 2020-2021