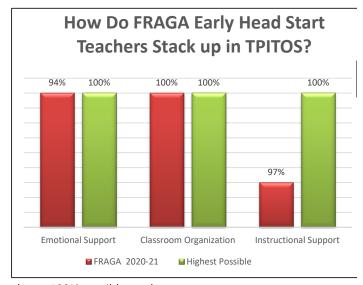

Classroom Assessment Scoring System®

<sup>\*</sup>Based on a 7 possible total score

TEACHING PYRAMID INFANT-TODDLER OBSERVATION SCALE

\*Based on a 100% possible total score