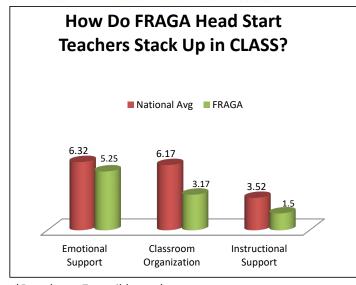

Classroom Assessment Scoring System®

<sup>\*</sup>Based on a 7 possible total score

TEACHING PYRAMID INFANT-TODDLER OBSERVATION SCALE

\*Based on a 100% possible total score