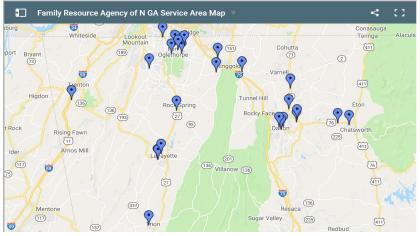

## Service Area: Six Northwest Counties in Georgia

| County               | EHS | HS  | HS/PreK | ССР | Total |
|----------------------|-----|-----|---------|-----|-------|
| Catoosa              | 48  | 101 | 20      | 16  | 185   |
| Chattooga            | 56  | 34  | 0       | 0   | 90    |
| Dade                 | 16  | 34  | 0       | 16  | 66    |
| Murray               | 24  | 34  | 0       | 16  | 74    |
| Walker               | 64  | 85  | 40      | 16  | 205   |
| Whitfield            | 104 | 165 | 20      | 32  | 321   |
| Total children       | 312 | 453 | 80      | 96  | 941   |
| <b>Total Classes</b> | 39  | 27  | 4       | 12  | 82    |
| # of Staff           |     |     |         |     | 253   |