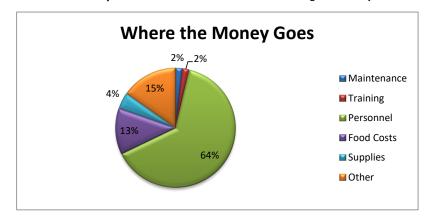

| Budget Information         |           |           |             |                   |           |             |              |
|----------------------------|-----------|-----------|-------------|-------------------|-----------|-------------|--------------|
|                            | Maintenan |           |             |                   |           |             |              |
| 2020-2021                  | ce        | Training  | Personnel   | <b>Food Costs</b> | Supplies  | Other       | Total        |
| Head Start                 | \$99,267  | \$73,621  | \$3,258,811 | \$539,748         | \$266,278 | \$534,716   | \$4,772,440  |
| Early Head Start           | \$118,979 | \$112,753 | \$3,655,891 | \$415,854         | \$252,361 | \$609,304   | \$5,165,142  |
| EHS-Child Care Parntership | \$12,788  | \$37,065  | \$699,306   | \$36,468          | \$19,927  | \$723,676   | \$1,529,230  |
| Head Start Carry Over      |           |           |             |                   |           |             |              |
| CACFP-HS                   |           |           |             | \$328,346         |           |             | \$328,346    |
| CACFP-EHS                  |           |           |             | \$194,982         |           |             | \$194,982    |
| CACFP-EHS/CCP              |           |           |             | \$24,282          |           |             | \$24,282     |
| Georgia Pre-K              | \$432     | \$1,193   | \$318,204   |                   | \$4,457   | \$23,992    | \$348,278    |
| Totals                     | \$231,466 | \$224,632 | \$7,932,212 | \$1,539,680       | \$543,023 | \$1,891,688 | \$12,362,700 |

\*covered by HS

| *Overage | covered | bv HS |
|----------|---------|-------|
|          |         |       |

| Revenue source             | Budget 2020-2021 |
|----------------------------|------------------|
| Head Start                 | \$4,772,440      |
| Early Head Start           | \$5,165,142      |
| EHS-Child Care Partnership | \$1,529,230      |
|                            |                  |
| CACFP-HS                   | \$328,346        |
| CACFP-EHS                  | \$194,982        |
| CACFP-EHS-CCP              | \$24,282         |
| Georgia Pre-K              | \$348,278        |
| Totals                     | \$12,362,700     |