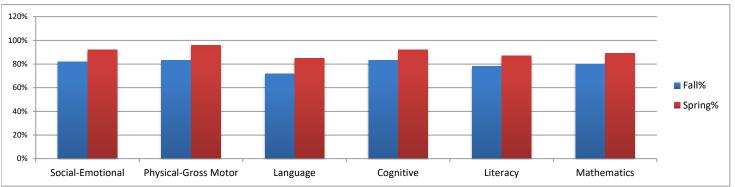

## FAMILY RESOURCE AGENCY OF NORTH GEORGIA 2018-2019 ANNUAL REPORT

Child Outcomes Birth to Five 2020-2021